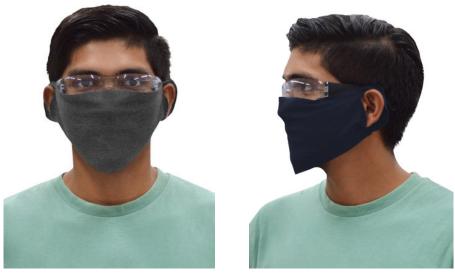

#### **COVID:19 Masks Available Immediately**

### With Free Shipping

Quantities Available: 100 Masks: \$2.00 Each 250 Masks: \$1.50 Each Colors: Black, Navy

#### **PRODUCT DESCRIPTION**

Not available to order online

Single-ply face covering is breathable, comfortable, and designed to cover the nose and mouth. Ear slots offer a customized fit.

• Single-ply 5.5-ounce, 50/50 cotton/poly • Three 2-inch ear slots on each side . \*Not to be used as a substitute for surgical face masks or N-95 respirators.